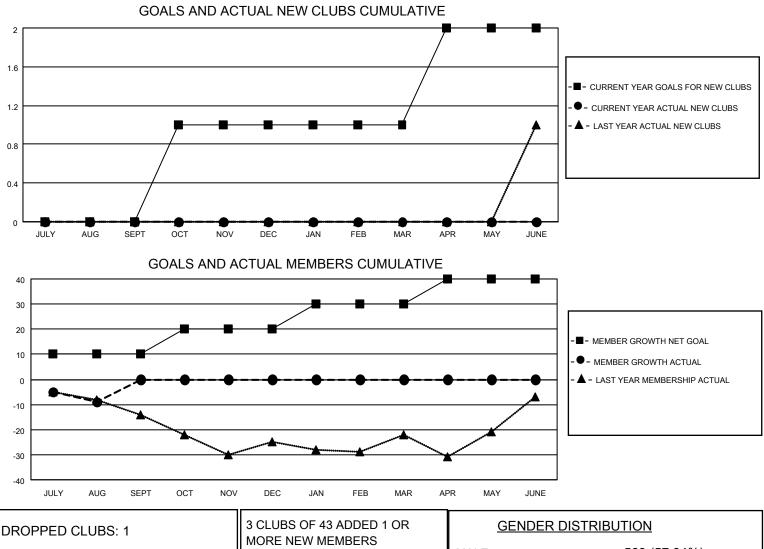

## LOCATION MICHIGAN

District 11 B1

Results as of: 8/31/2022

| Clubs                 |               |           |               | Members               |                        |                         |                                                    |
|-----------------------|---------------|-----------|---------------|-----------------------|------------------------|-------------------------|----------------------------------------------------|
| RESULTS FOR 2022-2023 |               |           |               | RESULTS FOR 2022-2023 |                        |                         |                                                    |
| QUARTER               | NEW CLUB GOAL | NEW CLUBS | DROPPED CLUBS | QUARTER MEME          | BER GROWTH NET<br>GOAL | MEMBER GROWTH<br>ACTUAL | DROPPED<br>MEMBERS ACTUAL<br>(including transfers) |
| JULY/AUG/SEPT         | 0             | 0         | 1             | JULY/AUG/SEPT         | 10                     | 6                       | 14                                                 |
| OCT/NOV/DEC           | 1             | 0         | 0             | OCT/NOV/DEC           | 10                     | 0                       | 0                                                  |
| JAN/FEB/MAR           | 0             | 0         | 0             | JAN/FEB/MAR           | 10                     | 0                       | 0                                                  |
| APR/MAY/JUNE          | 1             | 0         | 0             | APR/MAY/JUNE          | 10                     | 0                       | 0                                                  |

| DROPPED CLUBS: 1 |    | MORE NEW MEMBERS          | GENDER DISTRIBUTION       |              |
|------------------|----|---------------------------|---------------------------|--------------|
|                  |    |                           | MALE                      | 569 (57.94%) |
|                  |    |                           | FEMALE                    | 413 (42.06%) |
| DROPPED MEMBERS  |    |                           | NON BINARY 0 (0.00%)      |              |
|                  | 2  |                           | PREFER NOT TO ANSWER      | 0 (0.00%)    |
| DECEASED         | 3  |                           | 4                         |              |
| CLUB CANCELLED   | 0  | CLICK HERE FOR CUMULATIVE | TOTAL FAMILY UNIT MEMBERS | s 178        |
| OTHER            | 11 | MEMBERSHIP DATA           |                           |              |
| TOTAL            | 14 |                           | FAMILY MEMBERS PAYING HA  | LF DUES 90   |
|                  |    |                           |                           |              |
|                  |    |                           |                           |              |